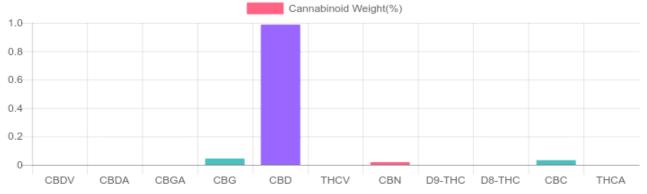

## **Cannabinoids Test**

SHIMADZU INTEGRATED UPLC-PDA GSL SOP 400

| Cannabinoids       | LOQ    | weight(%) | mg/g   | mg/unit |
|--------------------|--------|-----------|--------|---------|
| D9-THC             | 10 PPM | N/D       | N/D    | N/D     |
| THCA               | 10 PPM | N/D       | N/D    | N/D     |
| CBD                | 10 PPM | 0.987%    | 9.866  | 279.7   |
| CBDA               | 20 PPM | N/D       | N/D    | N/D     |
| CBDV               | 20 PPM | N/D       | N/D    | N/D     |
| CBC                | 10 PPM | 0.033%    | 0.335  | 9.5     |
| CBN                | 10 PPM | 0.019%    | 0.193  | 5.5     |
| CBG                | 10 PPM | 0.044%    | 0.438  | 12.4    |
| CBGA               | 20 PPM | N/D       | N/D    | N/D     |
| D8-THC             | 10 PPM | N/D       | N/D    | N/D     |
| THCV               | 10 PPM | N/D       | N/D    | N/D     |
| TOTAL D9-THC       |        | N/D       | N/D    | N/D     |
| TOTAL CBD*         |        | 0.987%    | 9.866  | 279.7   |
| TOTAL CANNABINOIDS |        | 1.083%    | 10.832 | 307.1   |

Reporting Limit 10 ppm \*Total CBD = CBD + CBDA x 0.877 N/D - Not Detected, B/LOQ - Below Limit of Quantification

Dr. Andrew Hall, Ph.D., Chief Scientific Officer

Ben Witten, MS, MT., Lab Director

**Green Scientific Labs** info@greenscientificlabs.com 1-833 TEST CBD